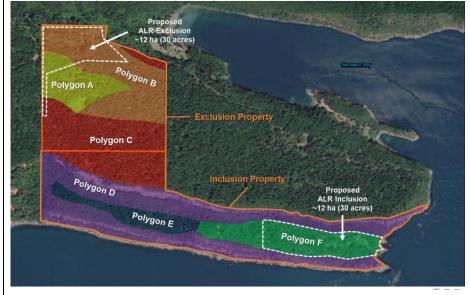

#### **PURPOSE OF BYLAW:**

This referral is in respect of a proposal to exclude 12 hectares for a property on Narvaez Bay Road with a corresponding inclusion of 12 hectares on an adjacent property owned by the same property owner and as identified in the Land Capability for Agriculture Assessment Report found in SA-ALR-2023.1 (Hall) professional report sub-folder at: <a href="https://islandstrust.bc.ca/island-planning/saturna/current-applications/">https://islandstrust.bc.ca/island-planning/saturna/current-applications/</a>.

The professional report concludes: Based on the collected information from our field assessment and background review, it is the objective, professional opinion of Madrone that the ALR exclusion and inclusion proposal by the Client (Figure 8; Appendix A) increases the overall capability of agriculture on Saturna Island should the proposal be accepted by Islands Trust and the ALC.

| GENERAL LOCATION:                                                                                                                                                                                                                                                                                                                                                                                                                         |                                |                      |                                                |  |
|-------------------------------------------------------------------------------------------------------------------------------------------------------------------------------------------------------------------------------------------------------------------------------------------------------------------------------------------------------------------------------------------------------------------------------------------|--------------------------------|----------------------|------------------------------------------------|--|
| Saturna Island Local Trust Area                                                                                                                                                                                                                                                                                                                                                                                                           |                                |                      |                                                |  |
| LEGAL DESCRIPTION:                                                                                                                                                                                                                                                                                                                                                                                                                        |                                |                      |                                                |  |
| <ol> <li>Exclusion Property: The North</li> <li>Inclusion Property: Lot 1, Section</li> </ol>                                                                                                                                                                                                                                                                                                                                             |                                | ·                    | istrict, Except Part In Plan 31309<br>an 49833 |  |
| SIZE OF PROPERTY AFFECTED:                                                                                                                                                                                                                                                                                                                                                                                                                | ALR STATUS:                    | OFFICIAL COMM        | UNITY PLAN DESIGNATION:                        |  |
| Exclusion: 59.16 ha                                                                                                                                                                                                                                                                                                                                                                                                                       | Portion of exclusion           | Exclusion: Rural (   | (R)                                            |  |
| Inclusion: 90.66 ha                                                                                                                                                                                                                                                                                                                                                                                                                       | property in ALR                | Inclusion: Forest    | Land (F)                                       |  |
| OTHER INFORMATION:                                                                                                                                                                                                                                                                                                                                                                                                                        |                                |                      |                                                |  |
| Additional information, including                                                                                                                                                                                                                                                                                                                                                                                                         | a preliminary staff report, is | available at: https: | ://islandstrust.bc.ca/island-                  |  |
| planning/saturna/current-applications/                                                                                                                                                                                                                                                                                                                                                                                                    |                                |                      |                                                |  |
| Please fill out the Response Summary on the back of this form. If your agency's interests are "Unaffected", no further information is necessary. In all other cases, we would appreciate receiving additional information to substantiate your position and, if necessary, outline any conditions related to your position. Please note any legislation or official government policy which would affect our consideration of this Bylaw. |                                |                      |                                                |  |
| B Smith                                                                                                                                                                                                                                                                                                                                                                                                                                   | Na                             | me:                  | Brad Smith                                     |  |