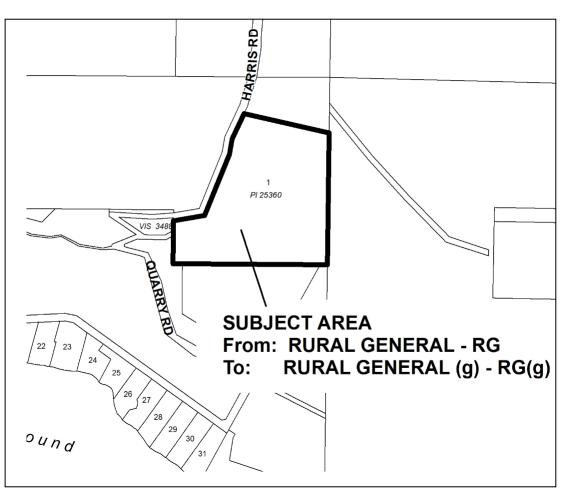

- 2.3 Schedule "B" Zoning Map, is amended by changing the zoning classification of a portion of the lands legally described as Lot 1, Section 18, Saturna Island, Cowichan District, Plan 6417 from Rural General (RG) to Rural General (f) [RG(f)], as shown on Plan No. 1 attached to and forming part of this bylaw, and by making such alterations to Schedule "B" of Bylaw No. 119 as are required to effect this change.
- 2.4 Schedule "B" Zoning Map, is amended by changing the zoning classification of a portion of the lands legally described as Lot 1, Section 5, Saturna Island, Cowichan District, Plan 25360 from Rural General (RG) to Rural General (g) [RG(g)], as shown on Plan No. 2 attached to and forming part of this bylaw, and by making such alterations to Schedule "B" of Bylaw No. 119 as are required to effect this change.

2.2 Inserting a new row in the Site Specific Regulations Table immediately following the row referencing RG(f) with the Site-Specific Zone Reference of "RG(g)", such that it reads:

| RG(g) | Lot 1, Section 5,  | (9) Despite 4.2.13 no subdivision plan may be approved    |  |
|-------|--------------------|-----------------------------------------------------------|--|
|       | Saturna Island,    | unless the lots created by the subdivision have a minimum |  |
|       | Cowichan District, | average lot area of at least 7 hectares (1.78 hectares).  |  |
|       | Plan 25360         | (10) Despite Subsections 4.2.4 - 4.2.6, the maximum       |  |
|       |                    | density is one (1) residence.                             |  |

## SATURNA ISLAND LOCAL TRUST COMMITTEE BYLAW NO. 141

Plan No. 2