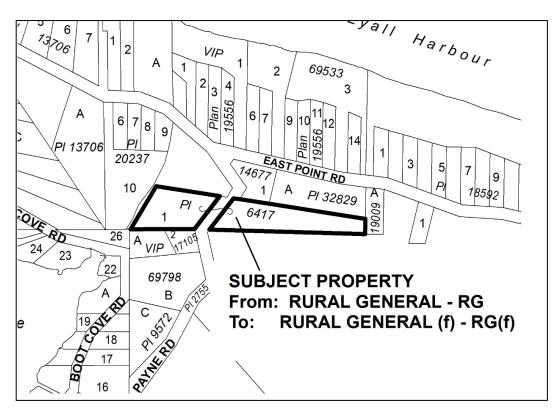

- 2.3 Schedule "B" Zoning Map, is amended by changing the zoning classification of a portion of the lands legally described as Lot 1, Section 18, Saturna Island, Cowichan District, Plan 6417 from Rural General (RG) to Rural General (f) [RG(f)], as shown on Plan No. 1 attached to and forming part of this bylaw, and by making such alterations to Schedule "B" of Bylaw No. 119 as are required to effect this change.
- 2.4 Schedule "B" Zoning Map, is amended by changing the zoning classification of a portion of the lands legally described as Lot 1, Section 5, Saturna Island, Cowichan District, Plan 25360 from Rural General (RG) to Rural General (g) [RG(g)], as shown on Plan No. 2 attached to and forming part of this bylaw, and by making such alterations to Schedule "B" of Bylaw No. 119 as are required to effect this change.

| RG(f) | Lot 1, Section 18, | (7) Despite 4.2.12 no subdivision plan may be approved      |
|-------|--------------------|-------------------------------------------------------------|
|       | Saturna Island,    | unless the lots created by the subdivision have a minimum   |
|       | Cowichan District, | lot area of at least 0.70 hectares (1.73 hectares).         |
|       | Plan 6417          | (8) Despite 4.2.13 no subdivision plan may be approved      |
|       |                    | unless the lots created by the subdivision have a minimum   |
|       |                    | average lot area of at least 0.84 hectares (2.08 hectares). |

#### SATURNA ISLAND LOCAL TRUST COMMITTEE BYLAW NO. 141

Plan No. 1