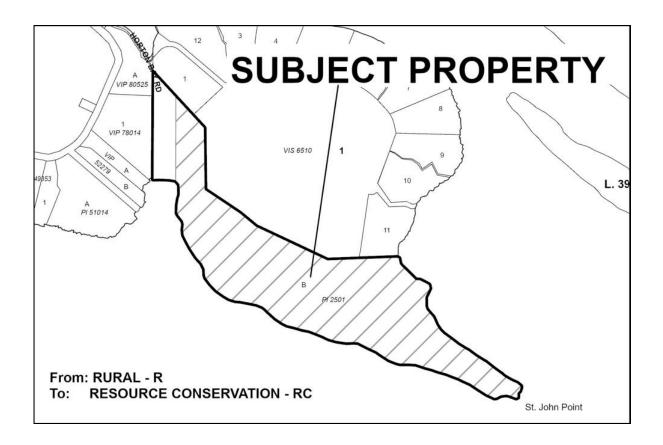

#### **SCHEDULE 1**

The Mayne Island Official Community Plan No. 144, 2007, is amended as follows:

1. By amending Schedule B by changing a portion of the land use designation on the Lot B, Section 1, Mayne Island, Cowichan District, Plan 2501 from Rural (R) to Resource Conservation (RC) land designation as shown on Plan No 1, which is attached to and forms part of this bylaw.