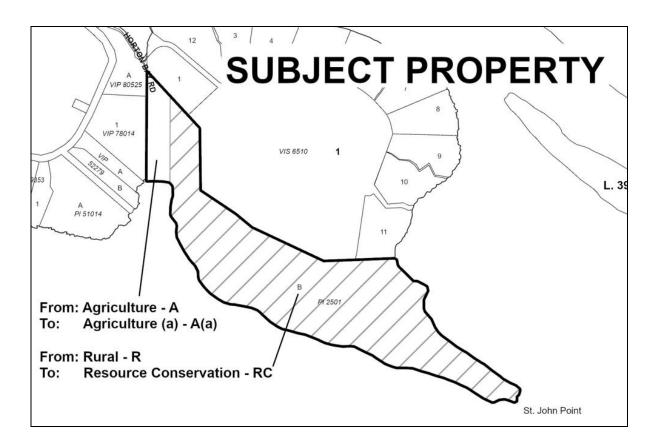

2.2 The following table is added to "5.7 (12)":

2.2 Schedule "B" – Zoning Map, is amended by changing a portion of the zoning classification of Lot B, Section 1, Mayne Island, Cowichan District, Plan 2501 from Rural (R) to Resource Conservation (RC) and from Agricultural (A) to Agricultural (A (a)) as shown on the Plan No.1, which is attached to and forms part of this bylaw, and by making such alterations to Schedule "B" to Bylaw No. 146 as are required to effect this change.

## MAYNE ISLAND LOCAL TRUST COMMITTEE BYLAW NO. 195

Plan No. 1