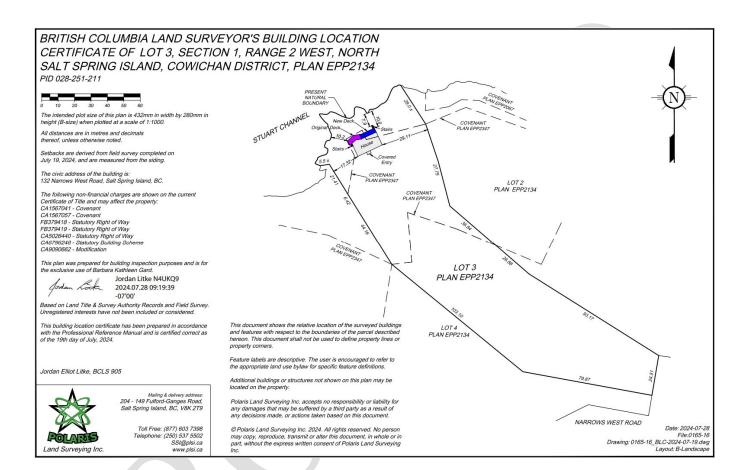

| Date of Issuance                                                                                                                                                                                                                                                                                                                                                                |  |

IF THE DEVELOPMENT DESCRIBED HEREIN IS NOT COMMENCED BY THE \_th DAY OF \_\_\_\_\_, 20\_ THIS PERMIT AUTOMATICALLY LAPSES.

### SALT SPRING ISLAND LOCAL TRUST COMMITTEE PLDVP20240267

#### **SCHEDULE 'A'**

#### [Site Plan]



## SALT SPRING ISLAND LOCAL TRUST COMMITTEE PLDVP20240267

#### **SCHEDULE 'B'**

[Plan]