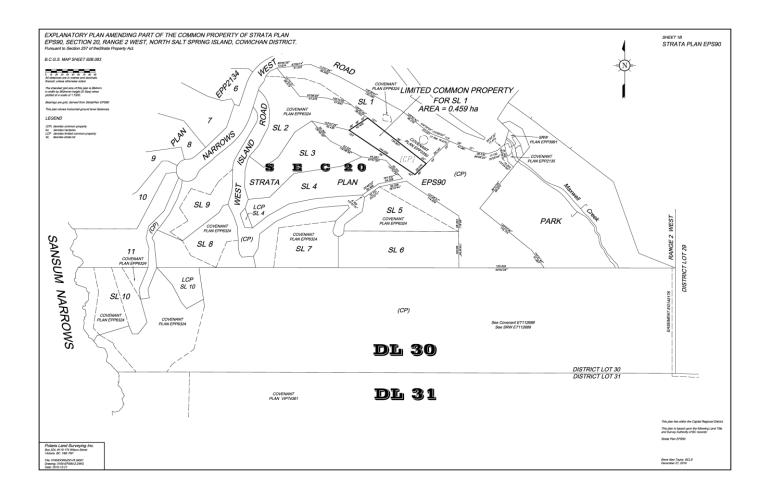

r requirements of Salt Spring Island Land Use Bylaw No. 355, 1999" and to obtain other approvals necessary for completion of the proposed development, including approval of the Capital Regional District and Ministry of Transportation and Infrastructure.

AUTHORIZING RESOLUTION PASSED BY THE SALT SPRING ISLAND LOCAL TRUST COMMITTEE
THIS XXXX DAY OF XXX 20XX.

| Danish Canadam Islanda Tarih    |
|---------------------------------|
| Deputy Secretary, Islands Trust |
|                                 |
|                                 |
| Date of Issuance                |

IF THE DEVELOPMENT DESCRIBED HEREIN IS NOT COMMENCED BY THE XXXX DAY OF XXXX 20XX THIS PERMIT AUTOMATICALLY LAPSES.



#### SALT SPRING ISLAND LOCAL TRUST COMMITTEE PLDVP20250029

#### SCHEDULE 'A'

[Site Survey]













#### SALT SPRING ISLAND LOCAL TRUST COMMITTEE PLDVP20250029

#### SCHEDULE 'B'





#### SALT SPRING ISLAND LOCAL TRUST COMMITTEE PLDVP20250029

#### **SCHEDULE 'C'**

[Profile]