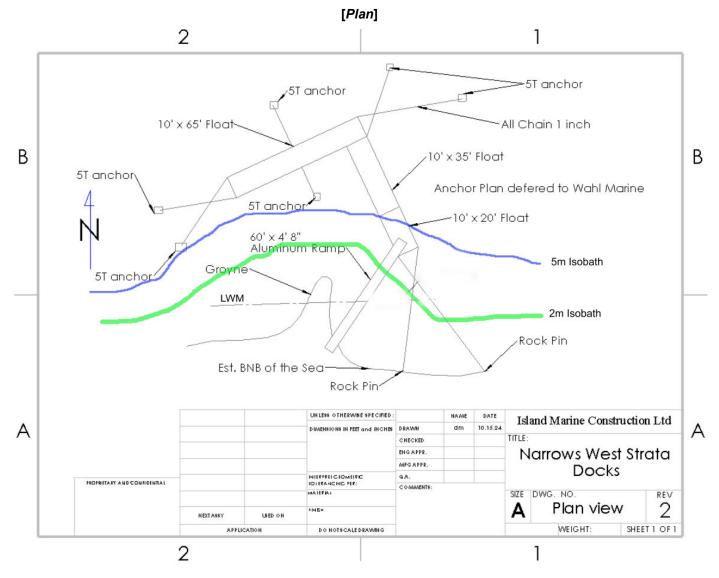

er approvals necessary for completion of the proposed development, including approval of the Capital Regional District and Ministry of Transportation and Infrastructure.

AUTHORIZING RESOLUTION PASSED BY THE SALT SPRING ISLAND LOCAL TRUST COMMITTEE
THIS XXXX DAY OF XXX 20XX.

| Danish Canadam Islanda Tarih    |
|---------------------------------|
| Deputy Secretary, Islands Trust |
|                                 |
|                                 |
| Date of Issuance                |

IF THE DEVELOPMENT DESCRIBED HEREIN IS NOT COMMENCED BY THE XXXX DAY OF XXXX 20XX THIS PERMIT AUTOMATICALLY LAPSES.



#### SALT SPRING ISLAND LOCAL TRUST COMMITTEE PLDVP20250029

#### SCHEDULE 'A'

[Site Survey]













#### SALT SPRING ISLAND LOCAL TRUST COMMITTEE PLDVP20250029

#### SCHEDULE 'B'





#### SALT SPRING ISLAND LOCAL TRUST COMMITTEE PLDVP20250029

#### **SCHEDULE 'C'**

[Profile]